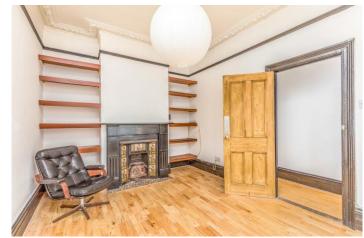

ORIGINALLY providing three bedrooms, the third was converted into a large LUXURY bathroom with corner bath, separate shower cubicle and a range of built-in toiletry cabinets servicing the two principle DOUBLE bedrooms. On the ground floor, there are two reception rooms (one was used as a bedroom) plus a 21ft kitchen/breakfast room with cooker range and open way leading to a double-glazed CONSERVATORY. There is also a useful lean-to off the rear reception plus a groundfloor cloakroom under the central return staircase.