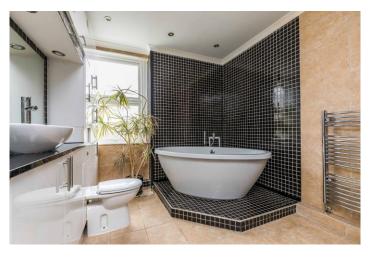

ORIGINALLY providing three bedrooms, the third was converted into a large LUXURY bathroom with corner bath, separate shower cubicle and a range of built-in toiletry cabinets servicing the two principle DOUBLE bedrooms. On the ground floor, there are two reception rooms (one was used as a bedroom) plus a 21ft kitchen/breakfast room with cooker range and open way leading to a double-glazed CONSERVATORY. There is also a useful lean-to off the rear reception plus a groundfloor cloakroom under the central return staircase.