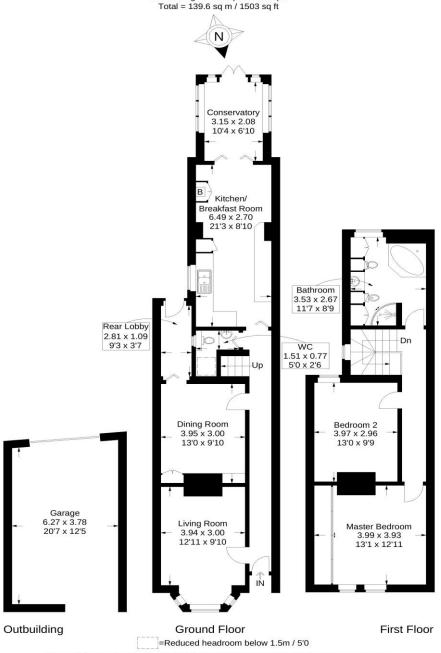

ORIGINALLY providing three bedrooms, the third was converted into a large LUXURY bathroom with corner bath, separate shower cubicle and a range of built-in toiletry cabinets servicing the two principle DOUBLE bedrooms. On the ground floor, there are two reception rooms (one was used as a bedroom) plus a 21ft kitchen/breakfast room with cooker range and open way leading to a double-glazed CONSERVATORY. There is also a useful lean-to off the rear reception plus a groundfloor cloakroom under the central return staircase.

Externally, the SOUTHERLY facing rear garden features two-tier decking and open way to a 20'7 x 12'5 GARAGE with rear vehicular access.

Benefiting from gas central heating, double glazing and no forward chain, we would strongly recommend viewing at the earliest opportunity.

#### Manners Road, Southsea

Approximate Gross Internal Area = 115 sq m / 1238 sq ft Outbuilding = 24.6 sq m / 265 sq ft

This plan is for layout guidance only. Not drawn to scale unless stated. Windows and door openings are approximate. Whilst every care is taken in the preparation of this plan, please check all dimensions, shapes and compass bearings before making any decisions reliant upon them.