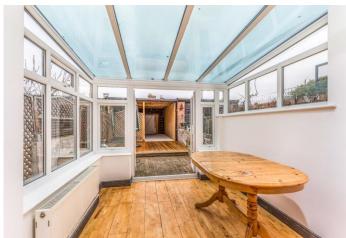

ORIGINALLY providing three bedrooms, the third was converted into a large LUXURY bathroom with corner bath, separate shower cubicle and a range of built-in toiletry cabinets servicing the two principle DOUBLE bedrooms. On the ground floor, there are two reception rooms (one was used as a bedroom) plus a 21ft kitchen/breakfast room with cooker range and open way leading to a double-glazed CONSERVATORY. There is also a useful lean-to off the rear reception plus a groundfloor cloakroom under the central return staircase.

Externally, the SOUTHERLY facing rear garden features two-tier decking and open way to a 20'7 x 12'5 GARAGE with rear vehicular access.

Benefiting from gas central heating, double glazing and no forward chain, we would strongly recommend viewing at the earliest opportunity.