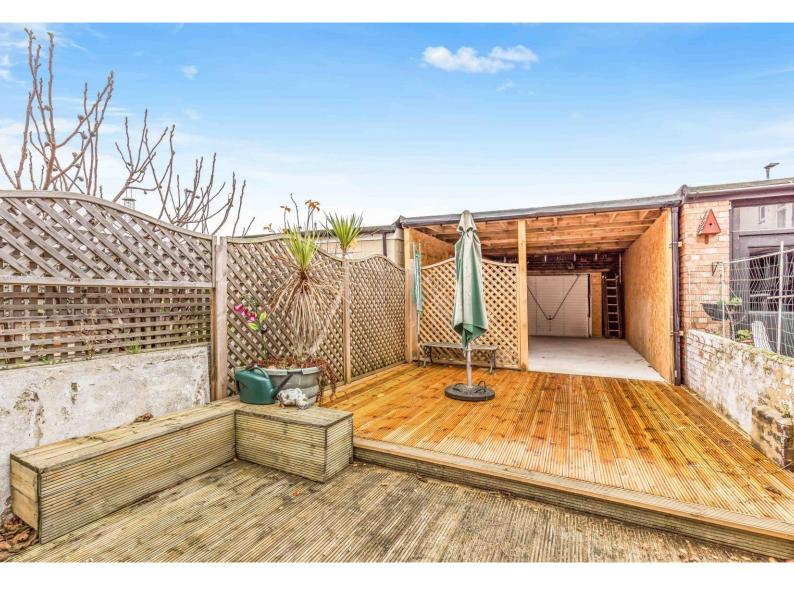

Externally, the SOUTHERLY facing rear garden features two-tier decking and open way to a 20'7 x 12'5 GARAGE with rear vehicular access.

Benefiting from gas central heating, double glazing and no forward chain, we would strongly recommend viewing at the earliest opportunity.