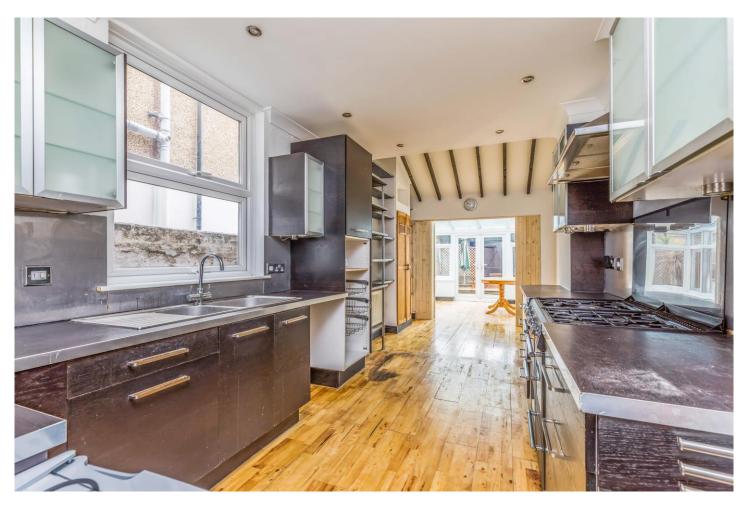

ORIGINALLY providing three bedrooms, the third was converted into a large LUXURY bathroom with corner bath, separate shower cubicle and a range of built-in toiletry cabinets servicing the two principle DOUBLE bedrooms. On the ground floor, there are two reception rooms (one was used as a bedroom) plus a 21ft kitchen/breakfast room with cooker range and open way leading to a double-glazed CONSERVATORY. There is also a useful lean-to off the rear reception plus a groundfloor cloakroom under the central return staircase.