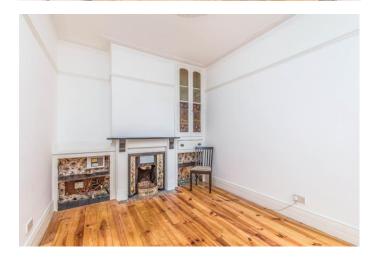

ORIGINALLY providing three bedrooms, the third was converted into a large LUXURY bathroom with corner bath, separate shower cubicle and a range of built-in toiletry cabinets servicing the two principle DOUBLE bedrooms. On the ground floor, there are two reception rooms (one was used as a bedroom) plus a 21ft kitchen/breakfast room with cooker range and open way leading to a double-glazed CONSERVATORY. There is also a useful lean-to off the rear reception plus a groundfloor cloakroom under the central return staircase.