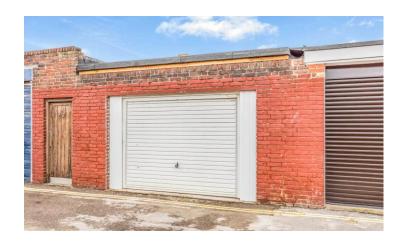

Externally, the SOUTHERLY facing rear garden features two-tier decking and open way to a 20'7 x 12'5 GARAGE with rear vehicular access.

Benefiting from gas central heating, double glazing and no forward chain, we would strongly recommend viewing at the earliest opportunity.